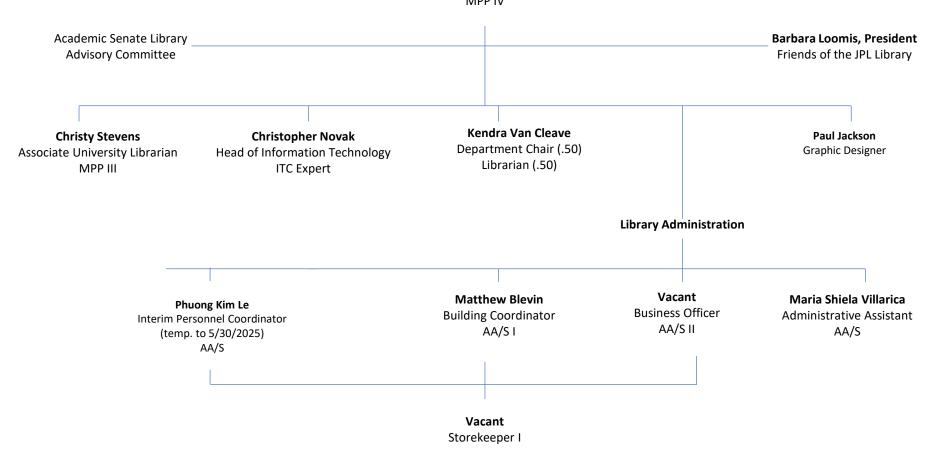

# COLLECTION MANAGEMENT SERVICES SCHOLARLY COMMUNICATIONS

Associate University Librarian MPP III